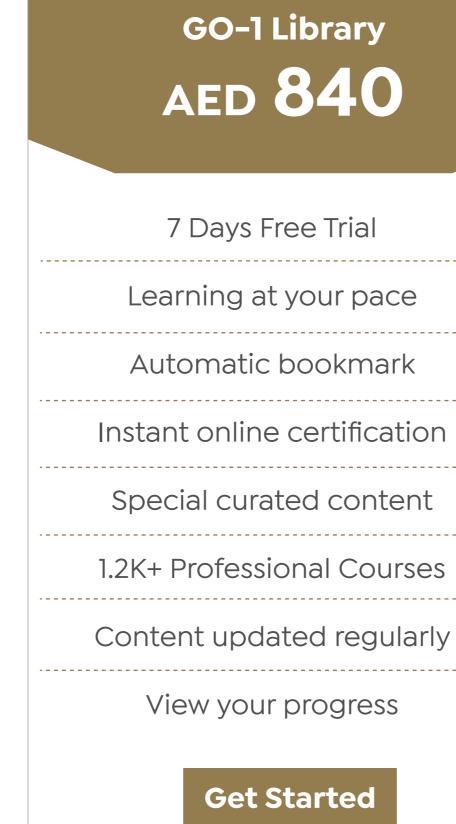

## **ANNUALLY**

POPULAR

LMS. The personalized learning paths have truly catered to

my unique needs, making every module feel like a

tailor-made experience. The interactive multimedia...

**Get Started** 

Abdulla Alkatbi