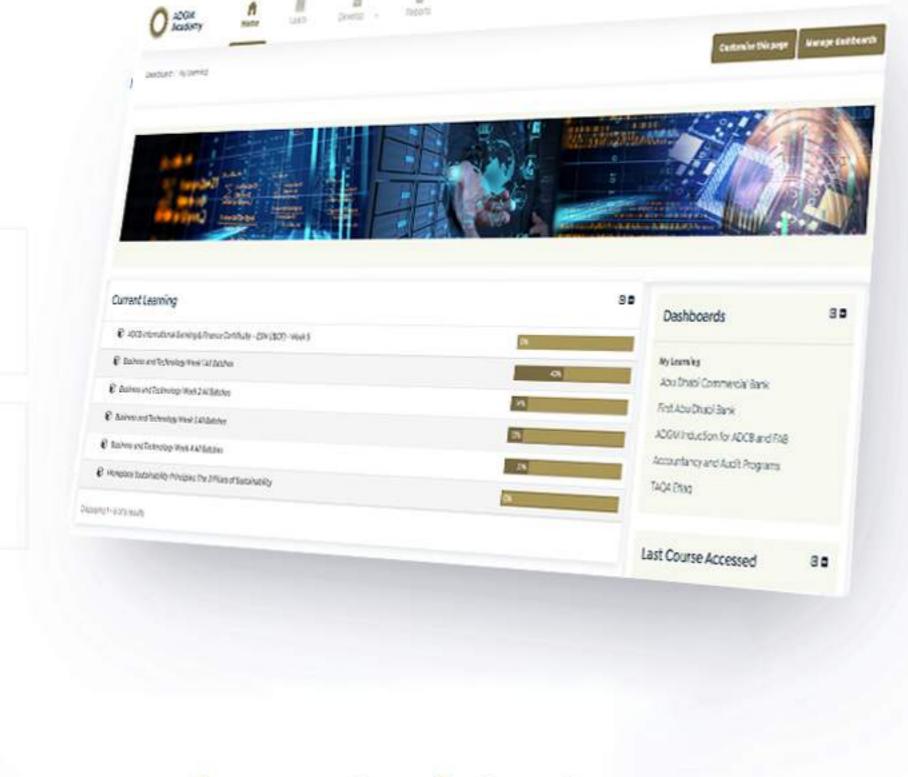

## **Professional Courses, Ease of Use** and Instant Certification upon Completion

ensuring easy navigation and accessibility for learners of all ages and tech-savviness.

learning styles and speeds.

**Collaborative Learning** 

Foster a sense of community and interaction

among learners through real-time collaboration

tools, enabling group discussions, peer reviews,

and joint projects.

1.2K Professional course

19.8K Modules

2.4K Course Category