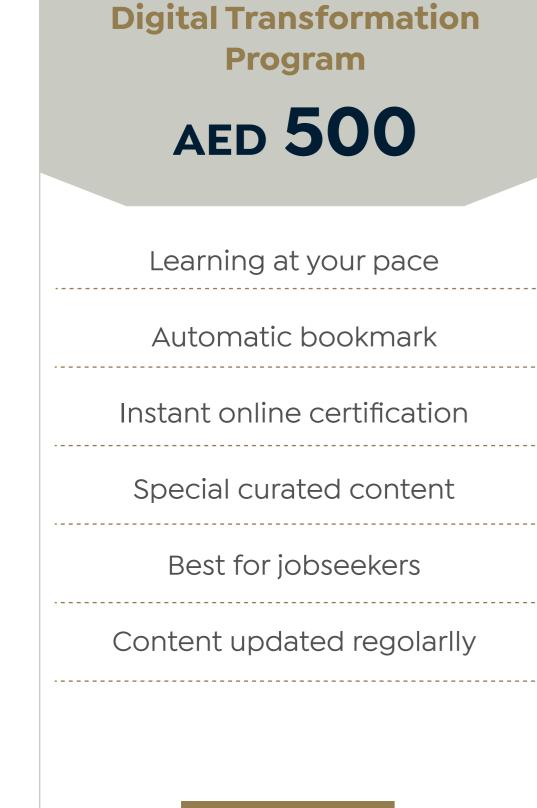

## **ANNUALLY**

POPULAR

LMS. The personalized learning paths have truly catered to

my unique needs, making every module feel like a

tailor-made experience. The interactive multimedia...

**Get Started** 

Abdulla Alkatbi